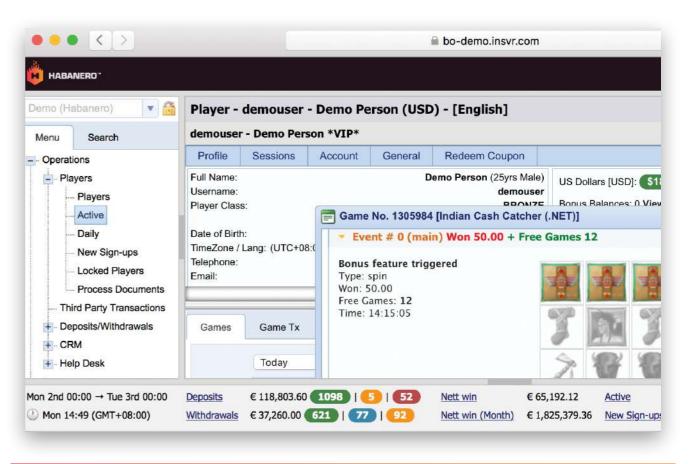

## **Player Management**

- Player management is performed via a comprehensive player-sheet view
- Quick and clear view of Real balance. Bonus balances and Loyalty points with recent activity highlights such as last game played, last deposit, last live chat and more
- Real time game history with graphical game result display
- Player-centric reporting:
  - Game stats (wagers and payouts summarised by game)
  - Game transactions (wagers and payouts per game)
  - Account transactions (bonuses redeemed / converted, deposits / withdrawals, transfers in / out, etc.)
  - Balance Sheet which reconciles all of the players' activity (game transactions, account transactions, ad hoc bonusing, balance movements and pending withdrawals) with distinction between bonus and real money play
  - Player log events with filtering by importance levels
- Micromanagement of the player: Setting of individual min or max bet limits, give money / bonuses / loyalty points, etc.
- CRM tools: Create new Help Desk ticket, view support history, add and view player notes
- Backoffice users can set their own preferred starting view on the player-sheet and gain quick access to recent player searches