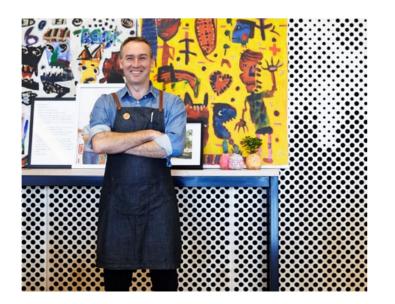

### Add your Brand

Let your uniform speak your brand language, with our quality in-house custom embroidery.

### How can I add colour?

The power of classic colours like navy, grey, black and white, means your uniform has longevity and doesn't date.

Adding accessories in pops of colour is a great way to unite your team visually. They can be easily updated, without a full uniform refresh and engage your staff. They can also be sold as brand merchandise.