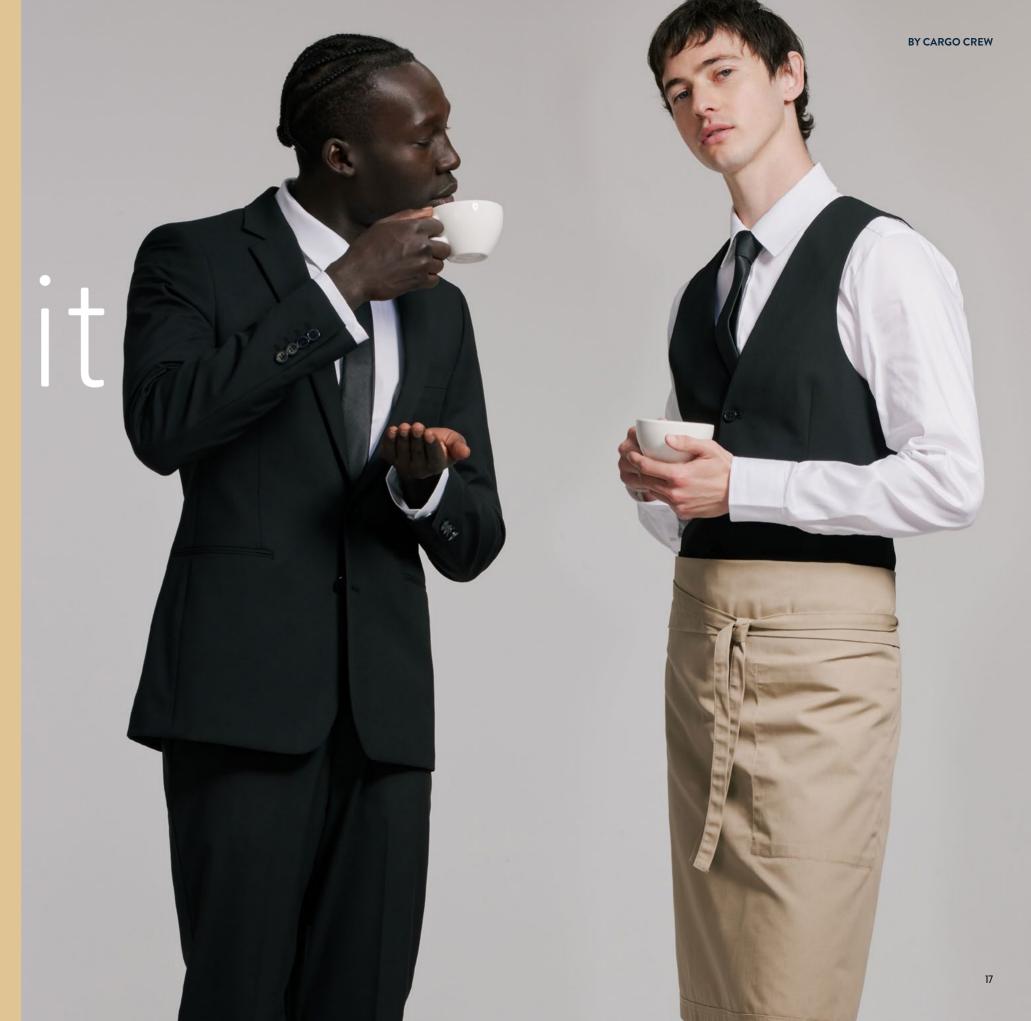

# Elevate it

Serve up refined and memorable styling by combining our Taylor Suiting with our premium shirting to create a unique look for your team.

When your customer experience is everything, lead with elevated style for your staff, head to toe.

### HIT RELAX Add Chinos

For warmer climates and a more casual feel you can easily pair our suit blazers with stretch chinos.

**STYLE TIP:** add a belt for a polished finish.

X

A classic tailored vest in crisp black, paired with a fresh white shirt is timeless service perfection.