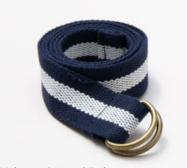

# Complete the look

Work belts are the perfect finish for a professional looking uniform or a way to bring texture & personality to your overall look. All our belts are designed to work seamlessly with our pant, skirt & dress range to provide numerous styling options.

Men's Joe Belt

Women's Mae Belt

Webster Striped Belt

Taylor Belt