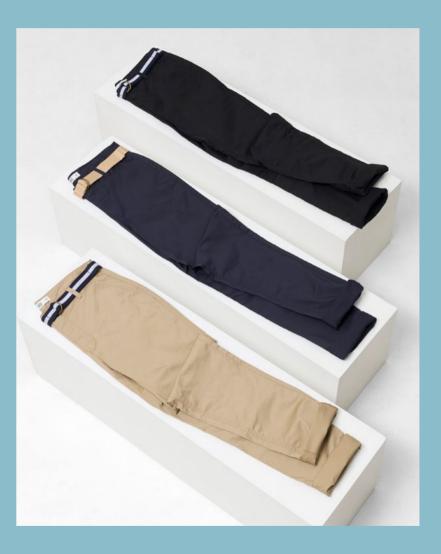

### One size doesn't fit all!

We get it, you want to be the boss of the pants (and skirts) you wear to work.

#WEAR THE PANTS

Taylor Straight leg pant

Within our signature shirt options, we offer OEKO-TEX® certified styles, including our much loved Oxford shirts, check shirt range and 100% cotton designs.