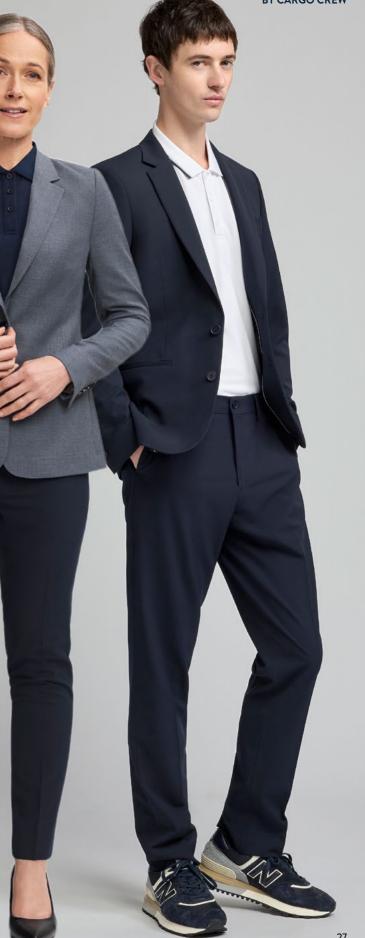

## Saville: The Lighter Side

An elegant balance of modern and timeless, Saville flows seamlessly from boardroom to the sales floor, to business function.

The cool grey texture works with crisp white, navy or black, making it a great addition to any uniform range & offering variety for your staff. **BY CARGO CREW** 

Our suiting coordinates are designed to be styled together, providing role, gender & department diversity.