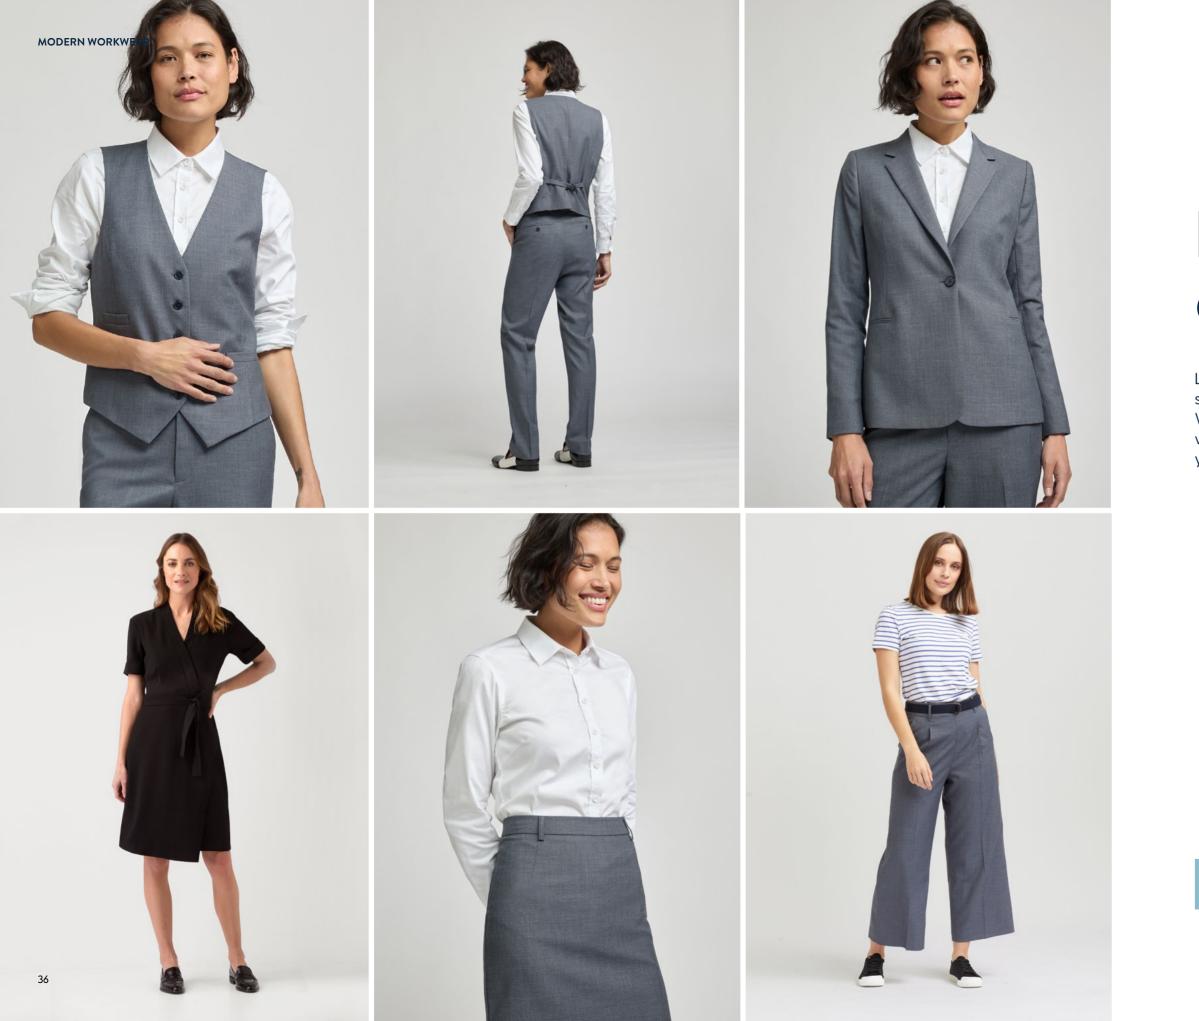

## Designed to move

Months of development was undertaken to achieve the perfect balance of suiting with a modern fit, while still being ready for work.

The bi-stretch suiting fabric is designed to allow a full range of movement, while being lightweight to ensure all day comfort. Premium styling pushes our Taylor Suiting range beyond any other existing suiting in the market.

### One size doesn't fit all!

We get it, you want to be the boss of the pants (and skirts) you wear to work.

#WEAR THE PANTS

Taylor Straight leg pant

Within our signature shirt options, we offer OEKO-TEX® certified styles, including our much loved Oxford shirts, check shirt range and 100% cotton designs.

### **NO-FUSS BLOUSES**

Dress our suiting co-ordinates up and down with no-iron easy care tops and blouses. Designed to flatter all shapes & sizes for all day comfort at work.