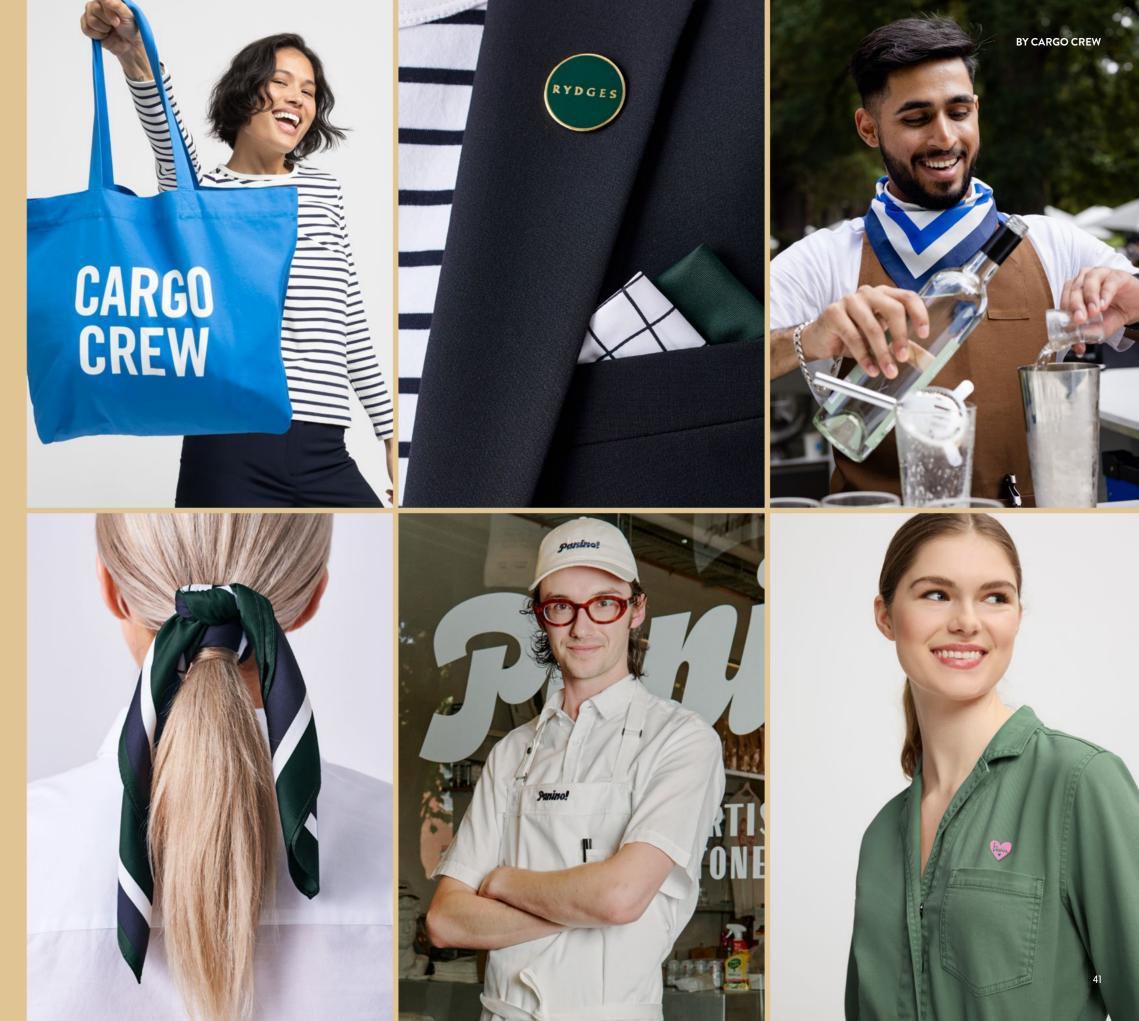

### How can I add colour?

The power of classic colours like navy, grey, black and white, means your uniform has longevity and doesn't date.

Adding accessories in pops of colour is a great way to unite your team visually. They can be easily updated, without a full uniform refresh and engage your staff. They can also be sold as brand merchandise.

#### Highlight your colours

- A custom scarf
- Ties and bow-ties
- Brand Pins
- Tote bags
- Hat & Caps

Chat to our team about accessories and merchandise