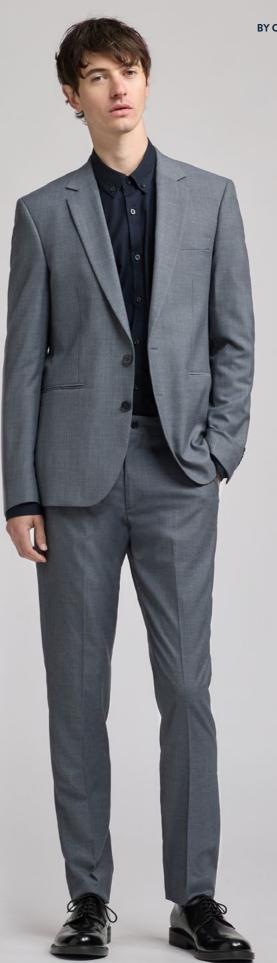

## Saville: The Lighter Side

An elegant balance of modern and timeless, Saville flows seamlessly from boardroom to the sales floor, to business function.

The cool grey texture works with crisp white, navy or black, making it a great addition to any uniform range & offering variety for your staff. **BY CARGO CREW** 