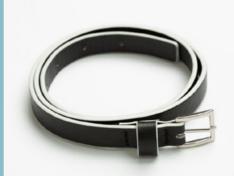

# Complete the look

Work belts are the perfect finish for a professional looking uniform or a way to bring texture & personality to your overall look. All our belts are designed to work seamlessly with our pant, skirt & dress range to provide numerous styling options.

Men's Joe Belt

Women's Mae Belt

Webster Striped Belt

Taylor Belt