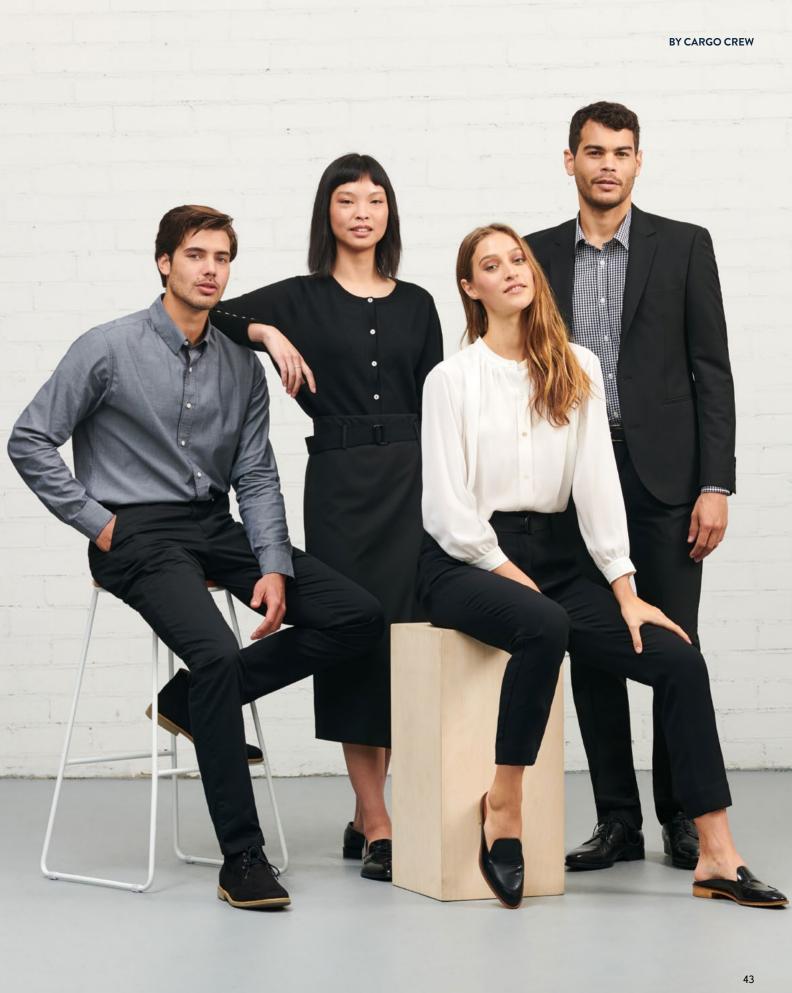

# Elevate it

Serve up refined and memorable styling by combining our Taylor Suiting with our premium shirting to create a unique look for your team.

When your customer experience is everything, lead with elevated style for your staff, head to toe.

### A Navy Dream Team

Mix and match our Navy Taylor suiting pieces with our Smith Oxford Shirting & shirtdress for a trans-seasonal uniform for your team, across various roles.

Giving your team variation in uniform styles gives them options, while still looking on brand & united.

## Saville: The Lighter Side

An elegant balance of modern and timeless, Saville flows seamlessly from boardroom to the sales floor, to business function.

The cool grey texture works with crisp white, navy or black, making it a great addition to any uniform range & offering variety for your staff. **BY CARGO CREW** 