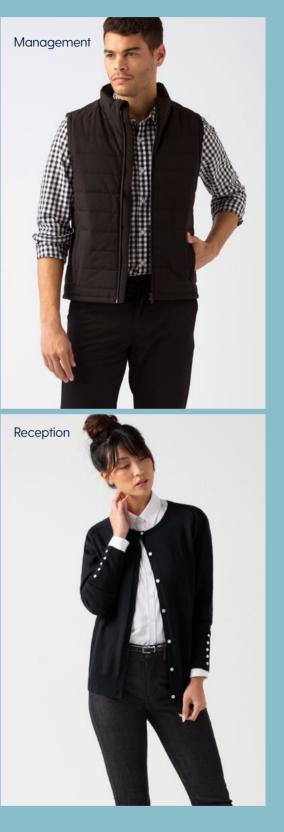

### One size doesn't fit all!

We get it, you want to be the boss of the pants (and skirts) you wear to work.

#WEAR THE PANTS

Taylor Straight leg pant

Within our signature shirt options, we offer OEKO-TEX® certified styles, including our much loved Oxford shirts, check shirt range and 100% cotton designs.

### HIT RELAX Add Chinos

For warmer climates and a more casual feel you can easily pair our suit blazers with stretch chinos.

**STYLE TIP:** add a belt for a polished finish.

X

A classic tailored vest in crisp black, paired with a fresh white shirt is timeless service perfection.