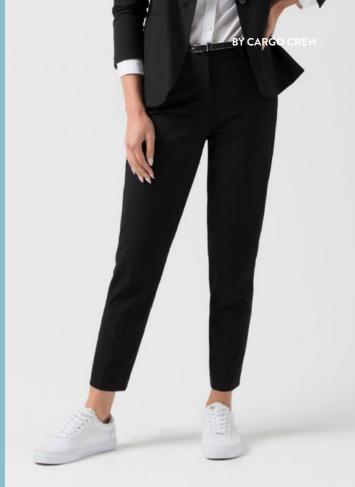

### One size doesn't fit all!

We get it, you want to be the boss of the pants (and skirts) you wear to work.

#WEAR THE PANTS

Taylor Straight leg pant

Within our signature shirt options, we offer OEKO-TEX® certified styles, including our much loved Oxford shirts, check shirt range and 100% cotton designs.

### HIT RELAX Add Chinos

For warmer climates and a more casual feel you can easily pair our suit blazers with stretch chinos.

**STYLE TIP:** add a belt for a polished finish.

X

A classic tailored vest in crisp black, paired with a fresh white shirt is timeless service perfection.