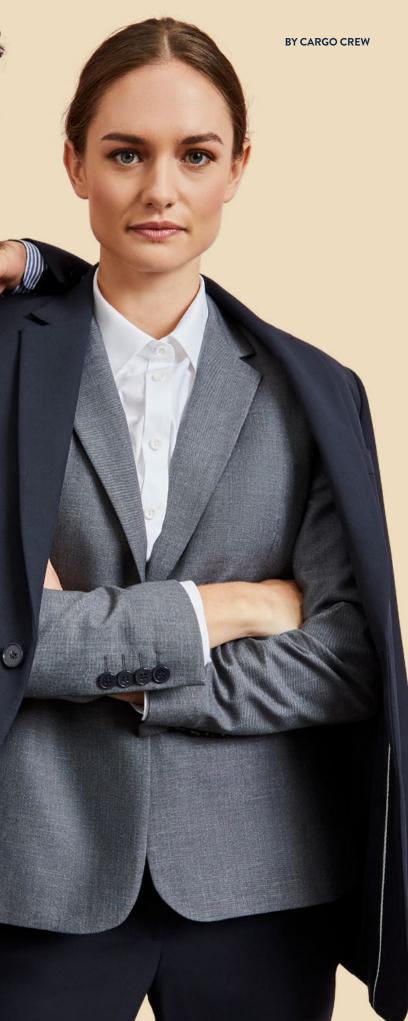

## Saville: The Lighter Side

An elegant balance of modern and timeless, Saville flows seamlessly from boardroom to the sales floor, to business function.

The cool grey texture works with crisp white, navy or black, making it a great addition to any uniform range & offering variety for your staff. **BY CARGO CREW** 

Our suiting coordinates are designed to be styled together, providing role, gender & department diversity.