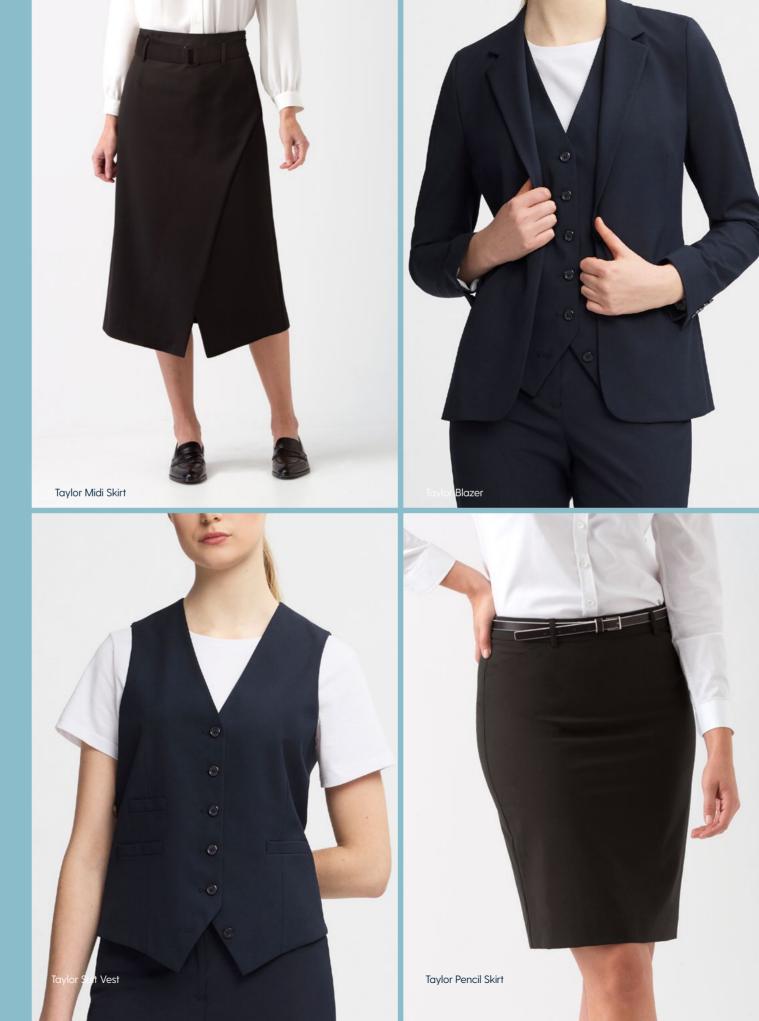

### Taylor Co-ordinates

### One size doesn't fit all!

We get it, you want to be the boss of the pants (and skirts) you wear to work.

#WEAR THE PANTS

Taylor Straight leg pant

Within our signature shirt options, we offer OEKO-TEX® certified styles, including our much loved Oxford shirts, check shirt range and 100% cotton designs.

Our suiting coordinates are designed to be styled together, providing role, gender & department diversity.