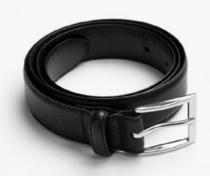

# Complete the look

Work belts are the perfect finish for a professional looking uniform or a way to bring texture & personality to your overall look. All our belts are designed to work seamlessly with our pant, skirt & dress range to provide numerous styling options.

Men's Joe Belt

Women's Mae Belt

Webster Striped Belt

Taylor Belt